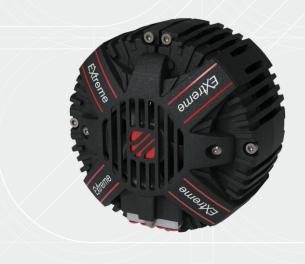

EXtreme, is the new and revolutionary mono disc pneumatic brake designed to reach unmatched performance, very compact size and respect for the environment to guarantee the customer's success.

EXtreme is fully patented, all the details of the brakes have been studied to improve the efficiency: the housing and the disc have been designed to increase the cooling of the brake and to guarantee a compact size; the caliper and the pads have been designed to guarantee a very long life span, almost zero maintenance costs and respect for the environment and the operator's health.

EXtreme XT.7 is the smallest of the family: in 205mm of diameter and 123mm of thickness, it can reach 2,5 kW of heat dissipation and 352 Nm of torque.

For this features, it is usually used narrow web machines and all applications that require a precise and linear control of the web tension both at low and high torques