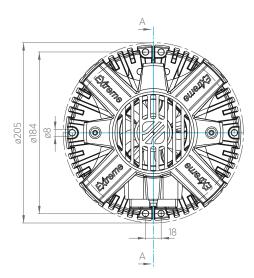

EXtreme XT.7 is the smallest of the family: in 205mm of diameter and 123mm of thickness, it can reach 2,5 kW of heat dissipation and 352 Nm of torque.

For this features, it is usually used narrow web machines and all applications that require a precise and linear control of the web tension both at low and high torques

#### **TECHNICAL DRAWING**