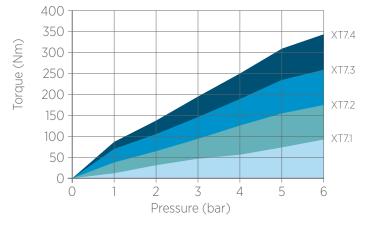

EXtreme XT.7 is the smallest of the family: in 205mm of diameter and 123mm of thickness, it can reach 2,5 kW of heat dissipation and 352 Nm of torque.

For this features, it is usually used narrow web machines and all applications that require a precise and linear control of the web tension both at low and high torques

## **TECHNICAL CHARACTERISTICS**

| Torque max 1 caliper                                    | 88 Nm*    |
|---------------------------------------------------------|-----------|
| Torque min 1 caliper                                    | 1,47 Nm*  |
| Pressure min / max                                      | 0,1/6 bar |
| Max disc rpm                                            | 1500 rpm  |
| Total weight                                            | 6,5 kg    |
| Heat dissipation with 24V fan                           | 2,5 kW    |
| *Data are subject to task include abands without action |           |