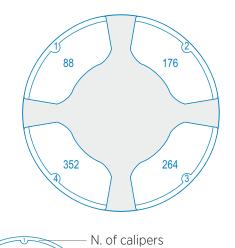

# — Torque in Nm relating n. of calipers

## **TECHNICAL CHARACTERISTICS**

| Torque max 1 caliper                                    | 88 Nm*    |
|---------------------------------------------------------|-----------|
| Torque min 1 caliper                                    | 1,47 Nm*  |
| Pressure min / max                                      | 0,1/6 bar |
| Max disc rpm                                            | 1500 rpm  |
| Total weight                                            | 6,5 kg    |
| Heat dissipation with 24V fan                           | 2,5 kW    |
| *Data are subject to task include abands without action |           |