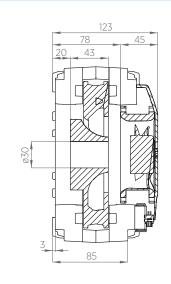

EXtreme XT.7 is the smallest of the family: in 205mm of diameter and 123mm of thickness, it can reach 2,5 kW of heat dissipation and 352 Nm of torque.

For this features, it is usually used narrow web machines and all applications that require a precise and linear control of the web tension both at low and high torques

#### **TECHNICAL DRAWING**