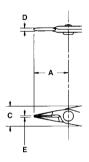

|   | Cat    | Cat UPC      |        | Length |     |       | Α  |       | C  |      | D  |      | E   |      | Pack Wt. |      |
|---|--------|--------------|--------|--------|-----|-------|----|-------|----|------|----|------|-----|------|----------|------|
|   | No.    | No.          | Packed | Inch   | mm  | Inch  | mm | Inch  | mm | Inch | mm | Inch | mm  | lb   | g        | Pack |
|   | 378M   | 037103030252 | Carded | 5 1/2  | 140 | 1 1/2 | 32 | 17/32 | 14 | 1/8  | 3  | 3/64 | 1.2 | 1.62 | 735      | 6    |
| • | 378D   | 037103030238 | Carded | 5 1/2  | 140 | 1 1/2 | 32 | 17/32 | 14 | 1/8  | 3  | 3/64 | 1.2 | 1.62 | 735      | 6    |
| • | 378SMM | 037103030320 | Carded | 5 1/2  | 140 | 1 1/2 | 32 | 17/32 | 14 | 1/8  | 3  | 3/64 | 1.2 | 1.62 | 735      | 6    |
|   | 378SMD | 037103030306 | Carded | 5 1/2  | 140 | 1 1/2 | 32 | 17/32 | 14 | 1/8  | 3  | 3/64 | 1.2 | 1.62 | 735      | 6    |