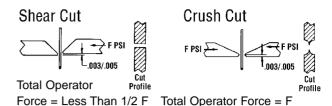

## **Electronic Shearcutters and Pliers**

- Xcelite's Shearcutter flush cutting tools require less than half the operator force of most wire and lead cutting tools and transmit proportionately less shock to the component
- As a result, they comply with MIL-STD-2000, DOD-STD-2000 and WS-6536E standards
- Grips are molded of wide, shock absorbing material for operator comfort
- Models 175 and 2178 incorporate safety clips which effectively eliminate flying leads
- However, safety glasses are still recommended when using these tools

In shearcutting, one edge acts as an anvil while the other edge shears off the lead.