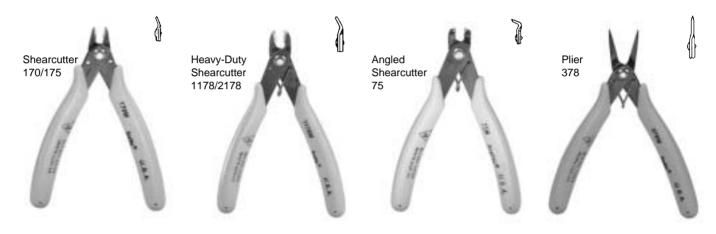

## **Electronic Shearcutters and Pliers**

- Xcelite's Shearcutter flush cutting tools require less than half the operator force of most wire and lead cutting tools and transmit proportionately less shock to the component
- As a result, they comply with MIL-STD-2000, DOD-STD-2000 and WS-6536E standards
- Grips are molded of wide, shock absorbing material for operator comfort
- Models 175 and 2178 incorporate safety clips which effectively eliminate flying leads
- However, safety glasses are still recommended when using these tools

## **Product features**

Shearcutter — Light blue grips (Suffix "M")

- · Advanced handle design
- Made from high quality carbon steel
- · Non-glare black finish
- · Superior shearing action

Static-dissipative pliers — black grips (Suffix "D")

- Advanced handle design
- · Specially hardened and plated
- · Non-glare black finish
- · Superior shearing action